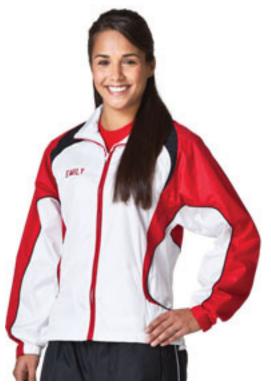

#### **Uniforms for Varsity Cheerleaders**

In accordance with GCAA standards the individual will pay for uniforms kept by the individual. Uniform styles will be decided by the Board with the goal of maintaining the same uniform and adding/replacing pieces as style and availability issues arise. Uniforms are to be kept clean, neat and in good repair at all times. Items ruined, lost or stolen will be replaced by that member at his/her own expense. The game uniform will consists of a shell, skirt, black midriff, poms, warm-up suit, and white cheer shoes. Cheer bows and socks will be provided as part of the registration fee. Cheer shoes are Nike - item # 448002100. Nail polish and jewelry are prohibited during games and practices.

Practice uniforms will be a t-shirt as issued by the squad, black sofee shorts (to be purchased by the cheerleader) and a practice bow.

If a member is removed from the squad he/she will be expected to return all items belonging to the cheer squad. If a cheer uniform is in good condition, there may be the possibility for the member to sell them back to the team depending on factors including, but not limited to: size, need, availability, time of the year, condition etc. Each situation will be determined on a case-by-case basis.

Uniform fees include all EXCEPT for the black sofee shorts and the cheer shoes.