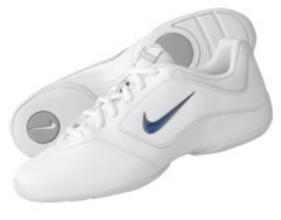

#### **Uniforms for Varsity Cheerleaders**

In accordance with GCAA standards the individual will pay for uniforms kept by the individual. Uniform styles will be decided by the Board with the goal of maintaining the same uniform and adding/replacing pieces as style and availability issues arise. Uniforms are to be kept clean, neat and in good repair at all times. Items ruined, lost or stolen will be replaced by that member at his/her own expense. The game uniform will consists of a shell, skirt, black midriff, poms, warm-up suit, and white cheer shoes. Cheer bows and socks will be provided as part of the registration fee. Cheer shoes are Nike - item # 448002100. Nail polish and jewelry are prohibited during games and practices.

#### **Uniforms for Junior Varsity Cheerleaders**

In accordance with GCAA standards the individual will pay for uniforms kept by the individual. Uniform styles will be decided by the Board with the goal of maintaining the same uniform and adding/replacing pieces as style and availability issues arise. Uniforms are to be kept clean, neat and in good repair at all times. Items ruined, lost or stolen will be replaced by that member at his/her own expense. The game uniform will consists of a team shirt, black sofee shorts, poms, warm-up suit, and white cheer shoes. Cheer bows and socks will be provided as part of the registration fee. Cheer shoes are Nike - item # 448002100. Nail polish and jewelry are prohibited during games and practices.