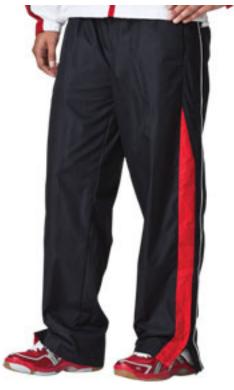

#### **Uniforms for Varsity Cheerleaders**

In accordance with GCAA standards the individual will pay for uniforms kept by the individual. Uniform styles will be decided by the Board with the goal of maintaining the same uniform and adding/replacing pieces as style and availability issues arise. Uniforms are to be kept clean, neat and in good repair at all times. Items ruined, lost or stolen will be replaced by that member at his/her own expense. The game uniform will consists of a shell, skirt, black midriff, poms, warm-up suit, and white cheer shoes. Cheer bows and socks will be provided as part of the registration fee. Cheer shoes are Nike - item # 448002100. Nail polish and jewelry are prohibited during games and practices.

Practice uniforms will be a t-shirt as issued by the squad, black sofee shorts (to be purchased by the cheerleader) and a practice bow.

If a member is removed from the squad he/she will be expected to return all items belonging to the cheer squad. If a cheer uniform is in good condition, there may be the possibility for the member to sell them back to the team depending on factors including, but not limited to: size, need, availability, time of the year, condition etc. Each situation will be determined on a case-by-case basis.

Uniform fees include all EXCEPT for the black sofee shorts and the cheer shoes.